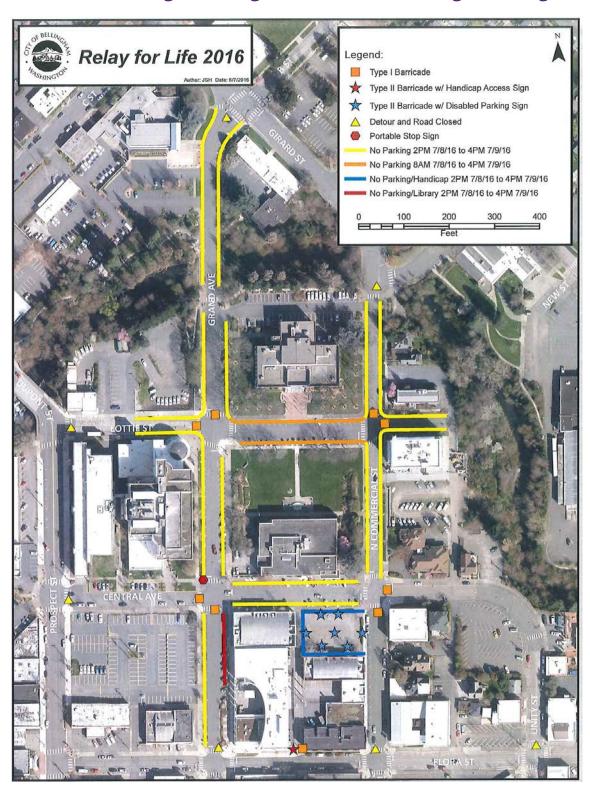

## Relay for Life 2016 Parking Restrictions

Friday, July 8 - Saturday, July 9

## Relay for Life 2016 Friday, July 8 - Saturday, July 9

- ★ Event occurs around the Bellingham Public Library.
- ★ Parking restricted prior to and during event, see map.
- ★ Event participants walk around the block in front of Bellingham Public Library, Bellingham City Hall and Whatcom County Courthouse.